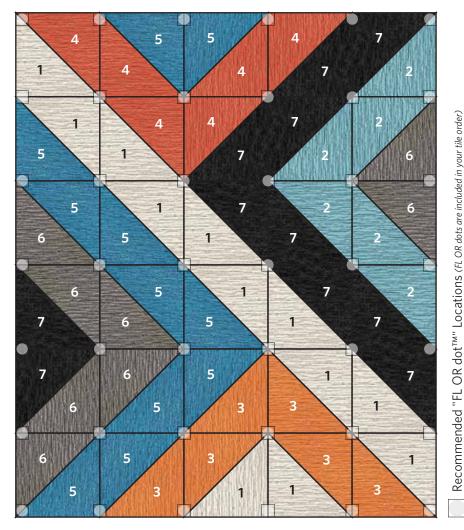

## MADE YOU LOOK 7 CUT DESIGN Black

30 Tile Area Rug 8'2" X 9'10"

## **COMPONENTS**

- 1 | Twelve Triangle Tiles of Made You Look in Bone
- 2 | Six Triangle Tiles of Made You Look in Light Blue
- 3 | Six Triangle Tiles of Made You Look in Clementine
- 4 | Six Triangle Tiles of Made You Look in Orange
- 5 | Eleven Triangle Tiles of Made You Look in Aquamarine
- 6 | Eight Triangle Tiles of Made You Look in Titanium
- 7 | Eleven Triangle Tiles of Made You Look in Black

DISCLAIMER: Here we have illustrated a typical sized (approximately 8' x 10') area rug, but the beauty of FL OR is you can create a rug of any size. The pattern seen Above can be duplicated to become larger, or rows and columns can be removed to become smaller. Need Help? Call us at 866.952.4093.