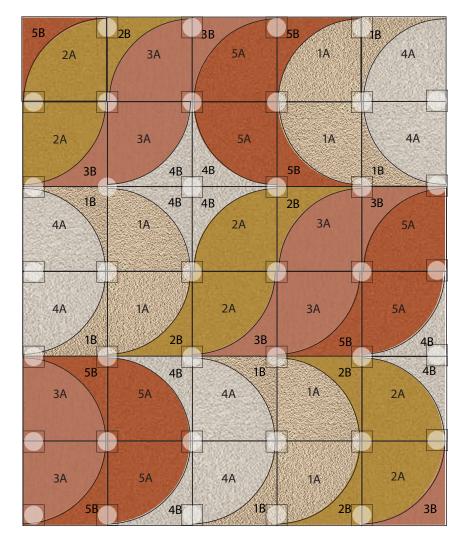

## Retro Shag Clementine

Recommended "FL OR dot" Locations (FL OR dots are included in your tile order)

30 Tile Area Rug 8'2" X 9'10"

## **COMPONENTS**

- 1A | Six Arc Cut Tiles of In The Deep in Eggnog
- 1B | Six Arc Remnant Cut Tiles of In The Deep in Eggnog
- 2A | Six Arc Cut Tiles of In The Deep in Maize
- 2B | Five Arc Remnant Cut Tiles of In The Deep in Maize
- 3A | Six Arc Cut Tiles of Made You Look in Coral
- 3B | Five Arc Remnant Cut Tiles of Made You Look in Coral
- 4A | Six Arc Cut Tiles of In The Deep in Bone
- 4B | Eight Arc Remnant Cut Tiles of In The Deep in Bone
- 5A | Six Arc Cut Tiles of In The Deep in Clementine
- 5B | Six Arc Remnant Cut Tiles of In The Deep in Clementine