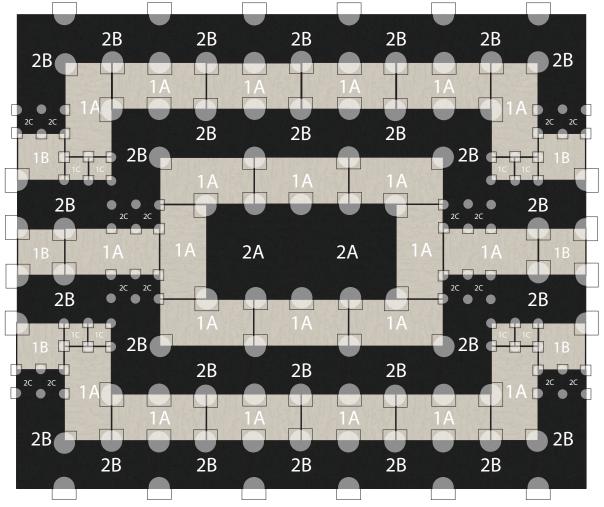

## Manhattan Black

31 Tile Area Rug 9'10" X 8'3"

## COMPONENTS

- 1A | Twenty Two Half Cut Tiles of Made You Look in Bone
- 1B | Six Quad Cut Tiles of Made You Look in Bone
- 1C | Eight Sixteenth Cut Tiles of Made You Look in Bone
- 2A | Two Tiles of Made You Look in Black
- 2B | Twenty Eight Half Cut Tiles of Made You Look in Black
- 20 | Sixteen Sixteenth Cut Tiles of Made You Look in Black

DISCLAIMER : Here we have illustrated a typical sized (approximately 8' x 10') area rug, but the beauty of FLOR is you can create a rug of any size. The pattern seen Above can be duplicated to become larger, or rows and columns can be removed to become smaller. Need Help? Call us at 866.952.4093.