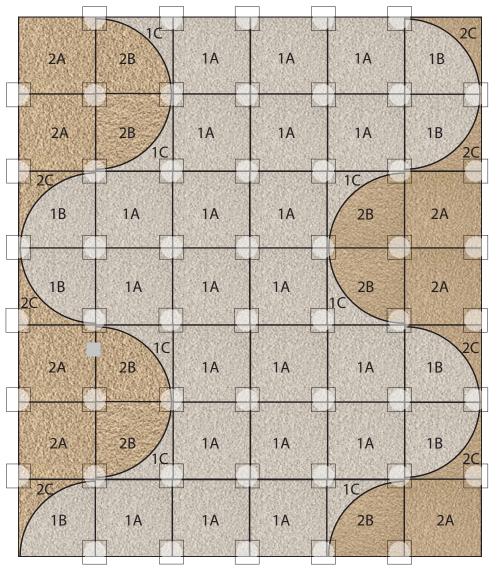

**Crete Expectations** 

42 Tile Area Rug 9'10" X 11'6"

## COMPONENTS

- 1A | Twenty One Tiles of In The Deep in Bone
- 1B | Seven Arc Cut Tiles of In The Deep in Bone
- 1C | Seven Arc Remnant Cut Tiles of In The Deep in Bone
- 2A | Seven Tiles of In The Deep in Eggnog
- 2B | Seven Arc Cut Tiles of In The Deep in Eggnog
- 2C | Seven Arc Remnant Cut Tiles of In The Deep in Bone

DISCLAIMER : Here we have illustrated a typical sized (approximately 10' x 12') area rug, but the beauty of FLOR is you can create a rug of any size. The pattern seen Above can be duplicated to become larger, or rows and columns can be removed to become smaller. Need Help? Call us at 866.952.4093.