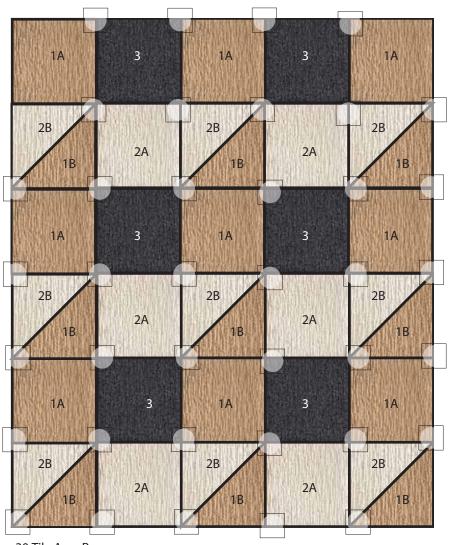

Hounds Flair

Recommended "FL OR dot"<sup>w</sup> Locations (FL OR dots are included in your tile order)

30 Tile Area Rug 8'2" X 9'10"

## COMPONENTS

- 1A | Nine Tiles of Made You Look in Tawny
- 1B | Nine Diagonal Cut Tiles of Made You Look in Tawny
- 2A | Six Tiles of Made You Look in Bone
- 2B | Nine Diagonal Cut Tiles of Made You Look in Bone
- 3 | Six Tiles of Made You Look in Flint

DISCLAIMER : Here we have illustrated a typical sized (approximately 10' x 12') area rug, but the beauty of FLOR is you can create a rug of any size. The pattern seen Above can be duplicated to become larger, or rows and columns can be removed to become smaller. Need Help? Call us at 866.952.4093.