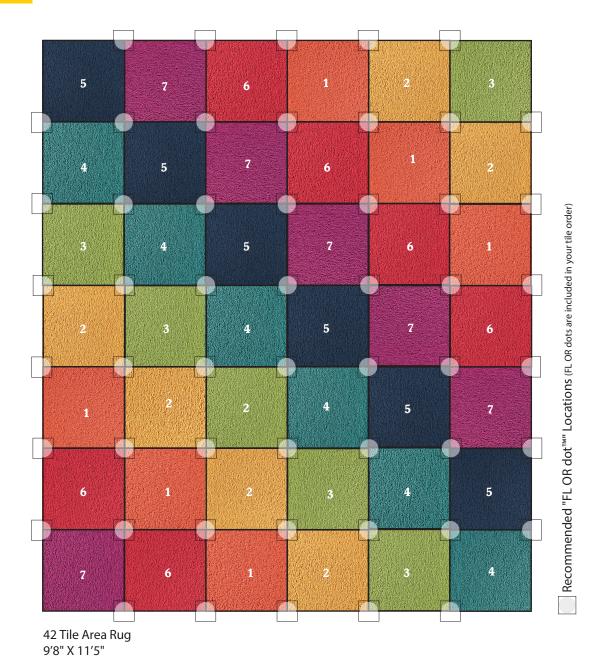

## CITRUS SPOTLIGHT DIAGONAL SANGRIA

**COMPONENTS** 

- 1 | Six Tiles of Heaven Sent in Tangerine
- 2 | Six Tiles of Heaven Sent in Marigold
- 3 | Six Tiles of Heaven Sent in Kiwi
- 4 | Six Tiles of Heaven Sent in Teal
- 5 | Six Tiles of Heaven Sent in Idigo
- 6 | Six Tiles of Heaven Sent in Persimmon
- 7 | Six Tiles of Heaven Sent in Magenta

DISCLAIMER: Here we have illustrated a typical sized (approximately 10' x 12') area rug, but the beauty of FLOR is you can create a rug of any size. The pattern seen Above can be duplicated to become larger, or rows and columns can be removed to become smaller. Need Help? Call us at 866.952.4093.