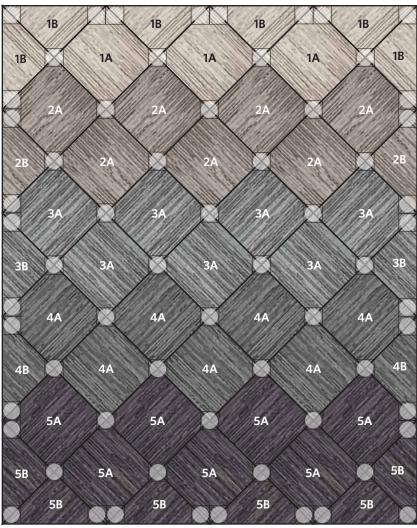

## **OPTIMO**

Fog

40 Tile Area Rug 9'3" X 11'7"

## **COMPONENTS**

- 1A | Three Tiles of Fully Barked in Chalk
- 1B | Six Triangle Tiles of Fully Barked in Chalk
- 2A | Seven Tiles of Fully Barked in Oyster
- 2B | Two Triangle Tiles of Fully Barked in Oyster
- 3A | Seven Tiles of Fully Barked in Fog

- 3B | Two Triangle Tiles of Fully Barked in Fog
- 4A | Seven Tiles of Fully Barked in Titanium
- 4B | Two Triangle Tiles of Fully Barked in Titanium

Recommended "FLOR dot<sup>rm</sup>" Locations (FL OR dots are included in your tile order)

- 5A | Seven Tiles of Fully Barked in Stratus
- 5B | Six Triangle Tiles of Fully Barked in Stratus

DISCLAIMER: Here we have illustrated a typical sized (approximately 9' x 12') area rug, but the beauty of FL OR is you can create a rug of any size. The pattern seen Above can be duplicated to become larger, or rows and columns can be removed to become smaller. Need Help? Call us at 866.952.4093.