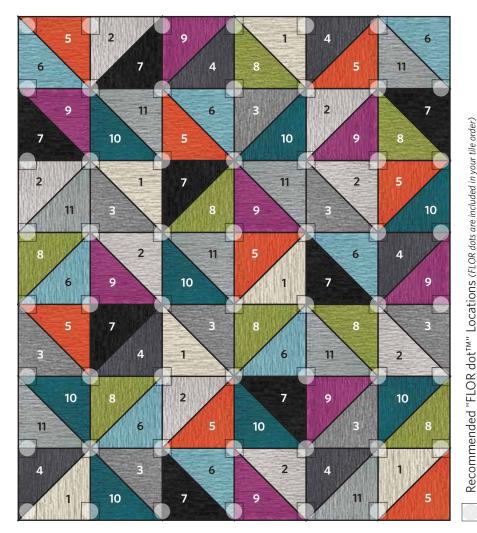

## **STARBURST** Multi

42 Tile Area Rug 9'10" X 11'6"

## **COMPONENTS**

- 1 | Six Triangle Tiles of Made You Look in Pearl
- 2 | Eight Triangle Tiles of Made You Look in Chalk
- 3 | Seven Triangle Tiles of Made You Look in Grey
- 4 | Six Triangle Tiles of Made You Look in Slate
- 5 | Eight Triangle Tiles of Made You Look in Tangerine
- 6 | Eight Triangle Tiles of Made You Look in Light Blue
- 7 | Eight Triangle Tiles of Made You Look in Black
- 8 | Eight Triangle Tiles of Made You Look in Kiwi
- 9 | Eight Triangle Tiles of Made You Look in Magenta
- 10 | Eight Triangle Tiles of Made You Look in Turquoise
- 11 | Eight Triangle Tiles of Made You Look in Flannel Blue