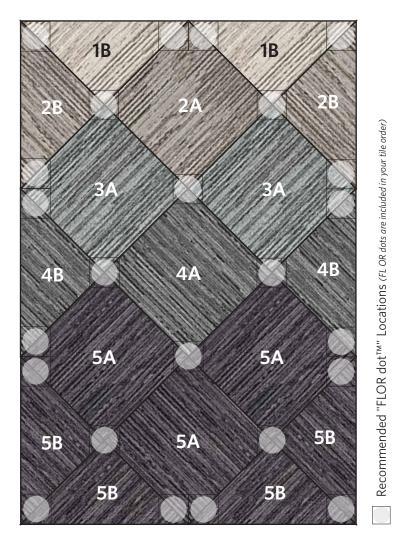

## **OPTIMO** Fog

12 Tile Area Rug 4'8" X 6'11"

## **COMPONENTS**

- **1B** | Two Triangle Tiles of Fully Barked in Chalk
- 2A | One Tile of Fully Barked in Oyster
- **2B** | Two Triangle Tiles of Fully Barked in Oyster
- **3A** | Two Tiles of Fully Barked in Fog

- 4A | One Tile of Fully Barked in Titanium
- 4B | Two Triangle Tiles of Fully Barked in Titanium
- **5A** | Three Tiles of Fully Barked in Stratus
- **5B** | Four Triangle Tiles of Fully Barked in Stratus