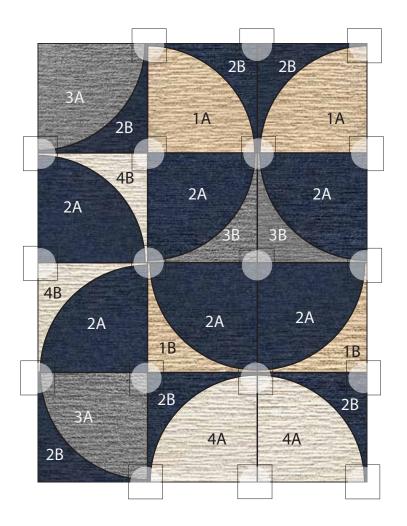

## Opa And Away

12 Tile Area Rug 4'11" X 6'7"

## **COMPONENTS**

- 1A | Two Arc Cut Tiles of Made You Look in Eggnog
- 1B | Two Arc Remenant Tiles of Made You Look in Eggnog
- 2A | Six Arc Cut Tiles of Made You Look in Indigo
- 2B | Six Arc Remenant Tiles of Made You Look in Indigo
- 3A | Two Arc Cut Tiles of Made You Look in Grey
- 3B | Two Arc Remenant Tiles of Made You Look in Grey
- 4A | Two Arc Cut Tiles of Made You Look in Bone
- 4B | Two Arc Remenant Tiles of Made You Look in Bone

DISCLAIMER: Here we have illustrated a typical sized (approximately 10' x 12') area rug, but the beauty of FLOR is you can create a rug of any size. The pattern seen Above can be duplicated to become larger, or rows and columns can be removed to become smaller. Need Help? Call us at 866.952.4093.