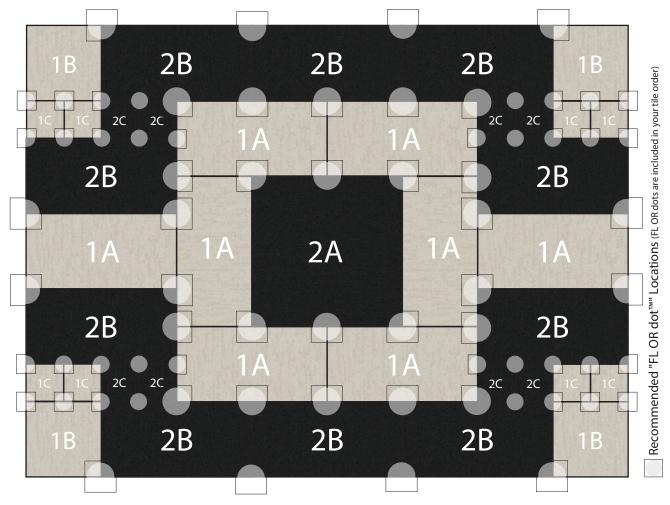

## Manhattan Black

13 Tile Area Rug 6'7" X 4'11"

## **COMPONENTS**

- 1A | Eight Half Cut Tiles of Made You Look in Bone
- 1B | Four Quad Cut Tiles of Made You Look in Bone
- 1C | Eight Sixteenth Cut Tiles of Made You Look in Bone
- 2A | One Tile of Made You Look in Black
- 2B | Ten Half Cut Tiles of Made You Look in Black
- 2C | Eight Sixteenth Cut Tiles of Made You Look in Black

DISCLAIMER: Here we have illustrated a typical sized (approximately 5' x 7') area rug, but the beauty of FLOR is you can create a rug of any size. The pattern seen Above can be duplicated to become larger, or rows and columns can be removed to become smaller. Need Help? Call us at 866.952.4093.